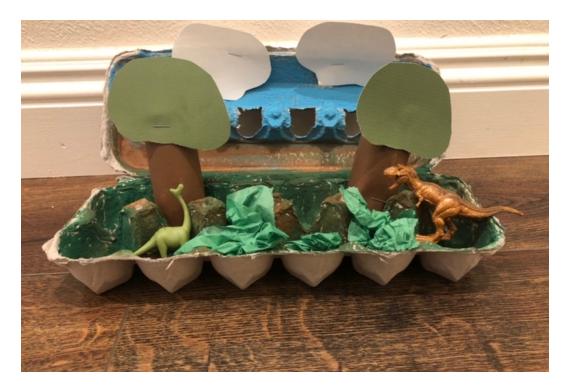

## **DINORAMA (DINOSAUR DIORAMA)**

#### STEPS:

Paint egg carton or box (top blue and bottom green)
Paint toilet paper rolls brown or roll up paper (color it brown)
Glue tree canopy.
Glue or tape tissue paper for the bushes
Add clouds cut up.
Add dinosaurs and have fun playing with it!