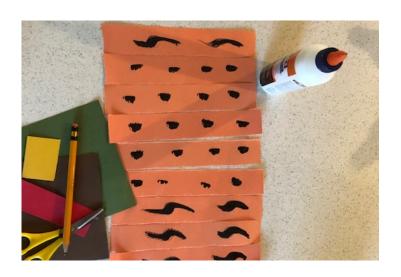

# REPTILE ART MATERIAL

Construction paper or any paper cut into 2" strips
(you can add dots or squiggly lines)

Glue

Other colored construction paper or while paper and some colored markers, crayons, or colored pencils