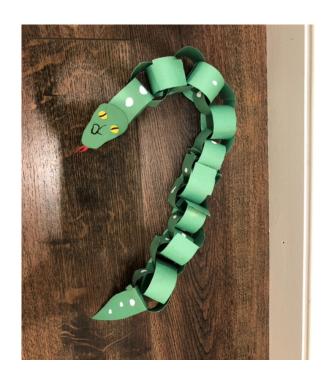

#### **STEPS:**

Take a strip. Tape or glue ends to make a ring. Using another strip, string under first ring and tape ends to make a chain. Repeat until you have a long chain for the body of the snake.

Glue the head and draw eyes.

Color and cut the snake'