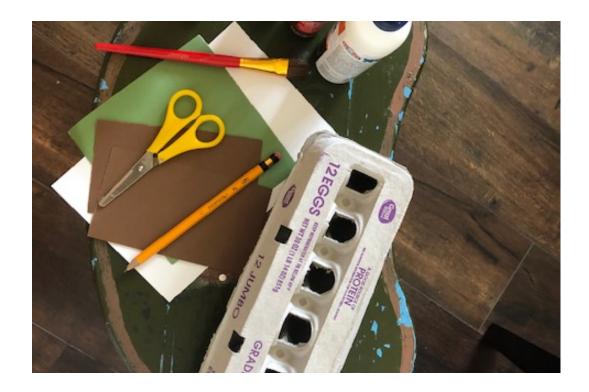

### **MATERIALS:**

Egg Carton (shoe boxes, any box or lid)
Construction paper - green, brown
Glue
paint brush
brown paint
toilet paper rolls

scissors pencil

You can collect these materials in advance or after the craft presentation.

If you don't have any of the above materials, you can use old children magazines or draw and color with colored pencils, crayons, or paint.

TYPE TO ENTER A CAPTION.