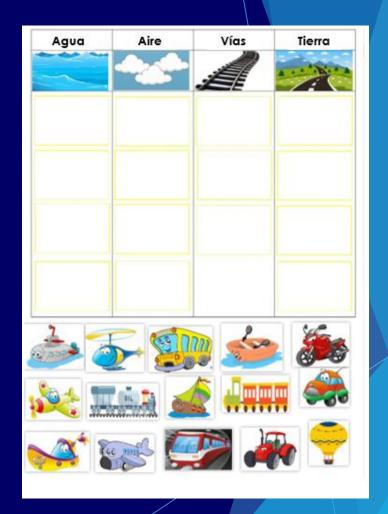

|    |    |                                         |



# Send your pics