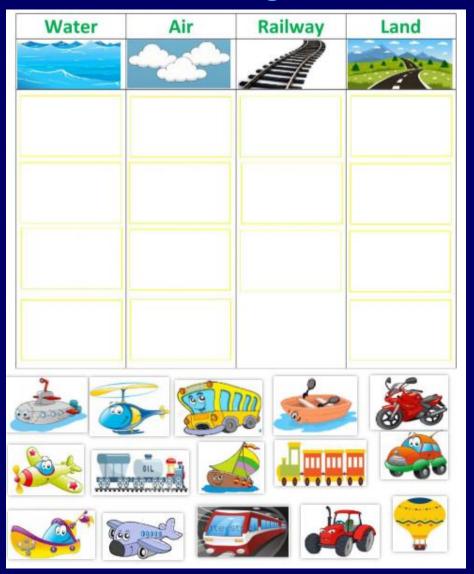

Lapland is home to Santa Claus and its village, free ranging reindeer and the indigenous Sami people.

### Alemania Castillo Neuschwanstein



Neuschwan stein Castle actu ally means New Swan Stone Castle. It is a castle in south Germany. The castle was copied by Disney for Sleeping Beauty Castle.

### India Festival Holi



A festival where kids get the chance to get dirty and throw paint powder. Holi marks the beginning of spring.

#### **Australia**



You really can see from your car, the train or even the city, kangaroos, cockatoos, galahs, possums, crocodiles and wallabies.

### Antártida



Walk with penguins or belly slide like one. You can also made snow angels and had snowball fights.

# **Continents Continentes**



# Los medios de transporte en español e inglés.

回回

# Juego



#### Actividades

#### AUGUST AGOSTO 2020

| Sunday  | Monday | Tuesday | Wednesday | Thursday | Friday  | Saturday |
|---------|--------|---------|-----------|----------|---------|----------|
| Domingo | Lunes  | Martes  | Miércoles | Jueves   | Viernes | Sábado   |

|    |                                       |                                         |